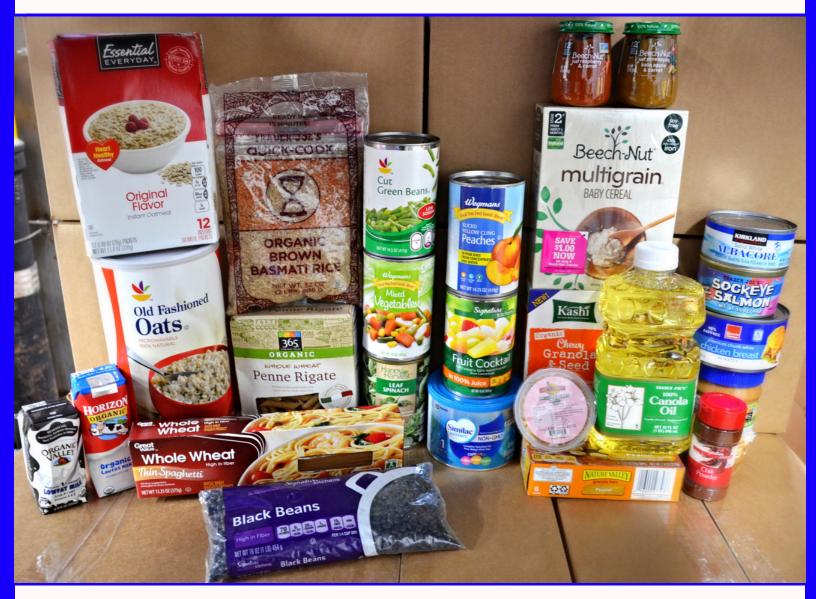

# MOST NEEDED FOODS LIST

The suggestions on this handout can help guide you in providing the healthiest donation for our youngest neighbors who need it most for growth & development!

For more information, visit: www.mannafood.org or call (301)-424-1130

#### **Grains**

- Instant oatmeal packets, original flavor
- Brown rice (16 oz)
- Whole grain pasta (12-16 oz)

#### **Protein**

- Tuna, Salmon or Chicken, in water
- Dry or canned beans (low sodium)
- Natural nut butters

## **Fruits & Vegetables**

- Canned vegetables (low-sodium)
- Canned fruit (in juice)
- Fruit or veggie cups

### **Other Healthy Items**

- Shelf-stable, individual milk boxes
- Cooking oils & spices
- Infant formula & baby foods